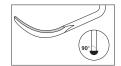

#### **SHARPENING MADE EASY!**

- Easy-to-read letters indicate Graceys (G) or Sickles and Universals (S/U)
- Position the instrument in the specific channel, with the terminal shank resting on the incline of the channel
- Position the back of the instrument along the backstop of the guideplate
- Turn the unit on, and glide the instrument within the channel from side to side
- Repeat 2 3 times or until blade is sharp

#### **ACHIEVE ACCURATE ANGLES EVERY TIME**

UNIVERSAL CURETTES

GRACEY CURETTES