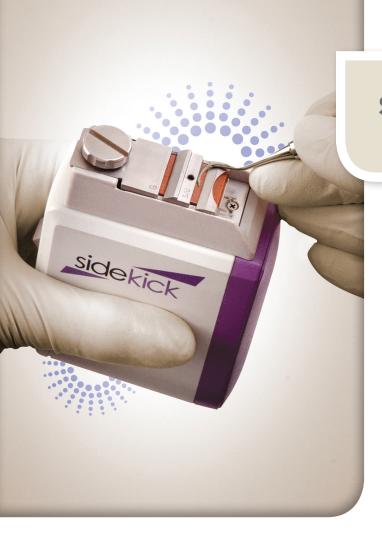

#### SOLUTION

Hu-Friedy's Sidekick is a cordless, lightweight sharpening device designed to provide convenient and consistent sharpening results and accurate angles every time.

#### **SHARPENING MADE EASY!**

- Easy-to-read letters indicate Graceys (G) or Sickles and Universals (S/U)
- Position the instrument in the specific channel, with the terminal shank resting on the incline of the channel
- Position the back of the instrument along the backstop of the guideplate
- Turn the unit on, and glide the instrument within the channel from side to side
- Repeat 2 3 times or until blade is sharp