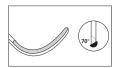

#### **SHARPENING MADE EASY!**

- Easy-to-read letters indicate Graceys (G) or Sickles and Universals (S/U)
- Position the instrument in the specific channel, with the terminal shank resting on the incline of the channel
- Position the back of the instrument along the backstop of the guideplate
- Turn the unit on, and glide the instrument within the channel from side to side
- Repeat 2 3 times or until blade is sharp

#### **ACHIEVE ACCURATE ANGLES EVERY TIME**

UNIVERSAL CURETTES

GRACEY CURETTES