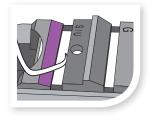

#### **SHARPENING MADE EASY!**

- Easy-to-read letters indicate Graceys (G) or Sickles and Universals (S/U)
- Position the instrument in the specific channel, with the terminal shank resting on the incline of the channel
- Position the back of the instrument along the backstop of the guideplate
- Turn the unit on, and glide the instrument within the channel from side to side
- Repeat 2 3 times or until blade is sharp

#### **ACHIEVE ACCURATE ANGLES EVERY TIME**

UNIVERSAL CURETTES

GRACEY CURETTES