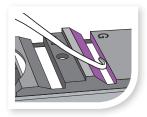

#### **SHARPENING MADE EASY!**

- Easy-to-read letters indicate Graceys (G) or Sickles and Universals (S/U)
- Position the instrument in the specific channel, with the terminal shank resting on the incline of the channel
- Position the back of the instrument along the backstop of the guideplate
- Turn the unit on, and glide the instrument within the channel from side to side
- Repeat 2 3 times or until blade is sharp

#### **ACHIEVE ACCURATE ANGLES EVERY TIME**

UNIVERSAL CURETTES

GRACEY CURETTES