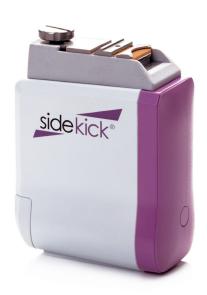

#### SOLUTION

Hu-Friedy's Sidekick is a cordless, lightweight sharpening device designed to provide convenient and consistent sharpening results and accurate angles every time.

## **SIDEKICK® SHARPENER**