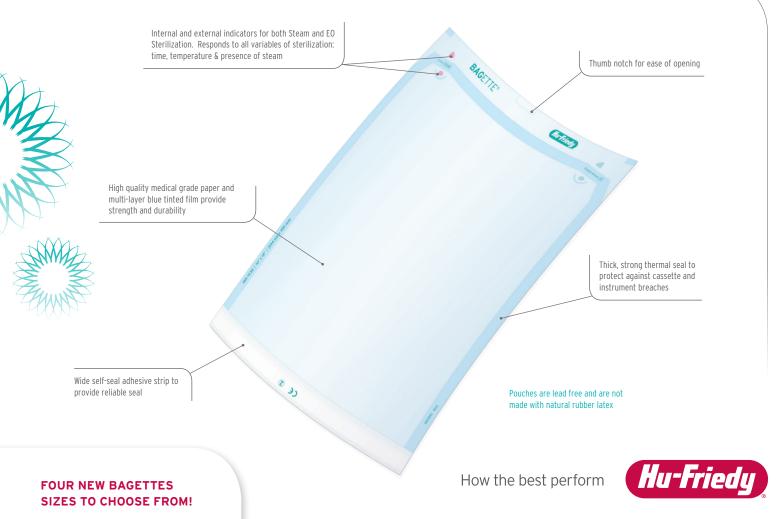

## HU-FRIEDY **BAGETTE**®

Self-Sealing Sterilization Pouches

Hu-Friedy's Bagette<sup>®</sup> self-sealing sterilization pouch line includes a variety of sizes created to fit all sterilization needs:

- Four pouch sizes specifically designed to fit all of Hu-Friedy's IMS Signature Series cassettes.
- Additional sizes are available for the sterilization of other items including rubber dam clamps, burs, handpieces and loose instruments.