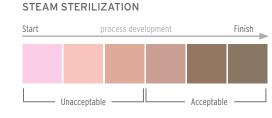

## POINTS OF PERFORMANCE

Below is a color change guide to aid in the interpretation of the color change that occurs when the pouches are processed in an autoclave, or ethylene oxide sterilization chamber.

Ideally, the indicator should change color from the first box to the last box, but due to the large variation in sterilization chambers, this is not always the case. Therefore, there is a suggested acceptable range of color change. See diagrams below for details.