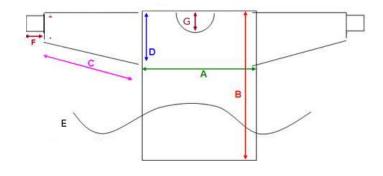

| Dimensions          |                 |                                |  |
|---------------------|-----------------|--------------------------------|--|
| Description         | Regular<br>(cm) | Extra<br>Large<br>Size<br>(cm) |  |
| Underarm Width (A)  | 71              | 78                             |  |
| Gown Length (B)     | 110             | 116                            |  |
| Sleeve Length (C)   | 58              | 61                             |  |
| Arm Height (D)      | 28              | 32                             |  |
| Open Gown Width (E) | 142             | 156                            |  |
| Cuff (F)            | 5               | 5                              |  |
| Neckline (G)        | 11              | 11                             |  |
| Belt Length         | 183             | 183                            |  |