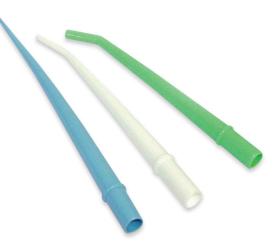

## **Surgical Aspirator Tips**

Surgical Aspirator Tips: with small, standard or large openings and color-coded according to size. They can fit 11 mm suction holders.

## Instructions for use:

- 1. Connect the Surgical Aspirator Tip to the high volume evacuation hose.
- 2. Discard aspirator after use.

Ref.#'s ZSABL, ZSAWH, ZSAGR

Blue–Small Tip (.0625" / .16 cm) White–Standard Tip (.125" / .32 cm) Green–Large Tip (.25" / .64 cm)