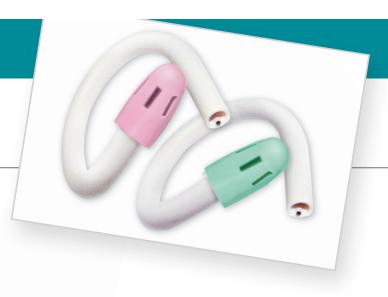

## **Ordering Information**

| Description                       | Quantity | Ref.#   |
|-----------------------------------|----------|---------|
| White/White                       | 100/Bag  | ZWWCP   |
| Clear/White                       | 100/Bag  | ZCWCP   |
| White/Pink<br>— Bubblegum Scented | 100/Bag  | ZWPCPBG |
| White/Green<br>— Mint Scented     | 100/Bag  | ZWGCPM  |