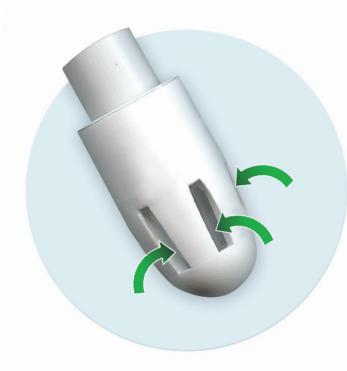

## **Comfort Plus**®

Premium Saliva Ejectors

Perfectly placed suction ports minimize trauma to mucosal tissue.

## **Takes in Fluid, Not Tissue!**

The Comfort Plus Premium Saliva Ejector features a patented tip design that enhances patient comfort (unlike traditional saliva ejectors that can lock onto tissue and traumatize patients). Comfort Plus is engineered with longer rounded edges, smooth surfaces, and perfectly placed suction ports, to protect delicate mucosal tissue.

## **Did You Know?**

Comfort Plus® is a kinder, gentler saliva ejector that won't lock onto tissue, enhancing patient comfort!

Comfort Plus Premium Saliva Ejectors Deliver:

- · Optimum fluid removal
- · Uninterrupted light debris removal
  - Prevention against blocked suction