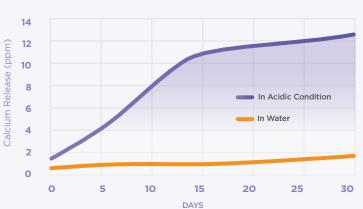

### Ename

**Calcium Release of Nexus RMGI** 

Nexus RMGI releases higher levels of calcium during episodes of elevated acidity in the oral environment.