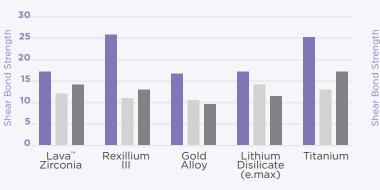

### Self-Adhesive with Exceptional Bond Strength

Powered by Kerr's innovative dual-adhesive technology, Nexus RMGI delivers outstanding bond strength to tooth structures and common dental substrates, including zirconia-based ceramics. Nexus RMGI's bond strength surpasses that of other RMGI products on the market.

## **Formulated for Stronger Bonds**

■ Nexus<sup>™</sup> RMGI ■ RelyX<sup>™</sup> Luting Plus ■ GC FujiCem<sup>®</sup> Evolve

### **Common Substrates**