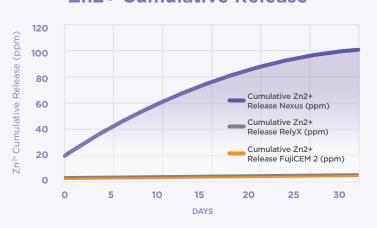

# \*Data on file.

Zn2+ Cumulative Release

Nexus RMGI offers significantly higher zinc ion release than 3M RelyX Luting Plus and GC Fujicem 2. \*Data on file.