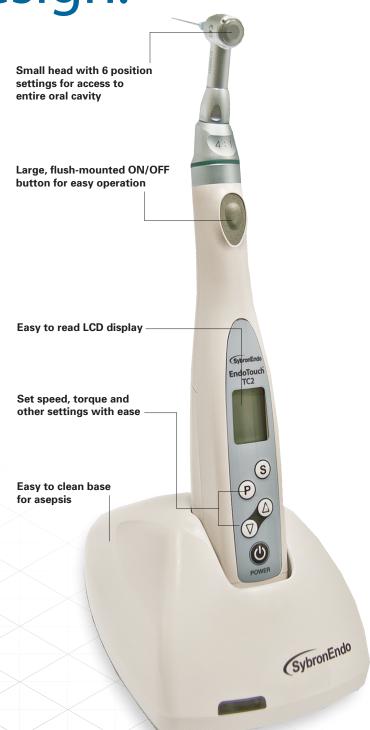

# TC2 Cordless Motor

SybronEndo's **EndoTouch TC2** is the next generation in cordless motors. The TC2 features a large LCD display, simple 5-key operation and a lightweight, ergonomic design to ensure comfort and ease of use during even the most delicate endodontic procedures. The auto reverse and alarm functions indicate the load is about to reach the pre-set torque level, allowing you to unload the file even before the auto reverse sets in. With the new digital operating interface, changing settings on the TC2 is much easier and more intuitive than ever before.

#### Ready to use.

The TC2 supports most major brands of NiTi files along with 5 programs which can easily be set for each type of file.

#### Navigate with ease.

The 6 position type head allows the direction of the contra angle to be adjusted for increased comfort and easier access.

#### Versatile functions.

Choose to engage the "auto reverse", "auto stop" or "auto reverse off" functions based on your preference.

#### Plenty of working time.

Operate the TC2 continuously for approximately 1.2 hours before recharging.