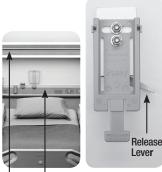

Headwall Rails for Mounting Brackets

Hill-Rom Alarm Mounting Bracket for horizontal wall mounts

**BEF 8208HR** Hill-Rom Alarm Mounting Bracket

Headwall Rails for Mounting Brackets

Posey Company • 5635 Peck Road, Arcadia, CA 91006-0020 USA Phone: 1.800.447.6739 • 1.626.443.3143 • Fax: 1.800.767.3933 • www.posey.com

REF 8208HR Hill-Rom Alarm Mounting Bracket

Headwall Rails for Mounting Brackets

Headwall Rails for Mounting Brackets

Posey Company • 5635 Peck Road, Arcadia, CA 91006-0020 USA

Phone: 1.800.447.6739 • 1.626.443.3143 • Fax: 1.800.767.3933 • www.posey.com