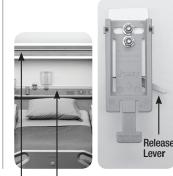

Headwall Rails for Mounting Brackets

Hill-Rom Alarm Mounting Bracket for horizontal wall mounts

**BEF 8208HR** Hill-Rom Alarm Mounting Bracket

Headwall Rails for Mounting Brackets

Posey Company • 5635 Peck Road, Arcadia, CA 91006-0020 USA Phone: 1.800.447.6739 • 1.626.443.3143 • Fax: 1.800.767.3933 • www.posey.com

REF 8208HR Hill-Rom Alarm Mounting Bracket

Headwall Rails for Mounting Brackets

Headwall Rails for Mounting Brackets

Posey Company • 5635 Peck Road, Arcadia, CA 91006-0020 USA

Phone: 1.800.447.6739 • 1.626.443.3143 • Fax: 1.800.767.3933 • www.posey.com