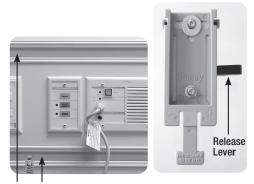

Modular Services Alarm Mounting Bracket Assembly

For proper use, consult Modular Services Company installation guide(s). www.modularservices.com

REF 8208H Modular Services Company Alarm Mounting Bracket Assembly