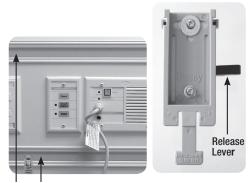

Modular Services Alarm Mounting Bracket Assembly

For proper use, consult Modular Services Company installation guide(s). www.modularservices.com

REF 8208H Modular Services Company Alarm Mounting Bracket Assembly