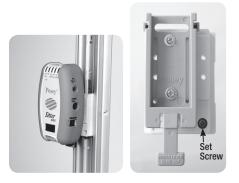

## **GCX®** Alarm Mounting Bracket Assembly

For proper use, consult GCX Corporation installation guide(s). www.gcx.com

REF 8208G GCX Corporation Alarm Mounting Bracket Assembly

Note: Use Allen wrench provided for tightening into place.

## GCX® Alarm Mounting Bracket Assembly

For proper use, consult GCX Corporation installation guide(s). www.gcx.com

REF 8208G GCX Corporation Alarm Mounting Bracket Assembly

Note: Use Allen wrench provided for tightening into place.