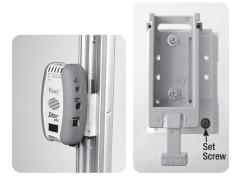

## **GCX®** Alarm Mounting Bracket Assembly

For proper use, consult GCX Corporation installation guide(s). www.gcx.com

REF 8208G GCX Corporation Alarm Mounting Bracket Assembly

Note: Use Allen wrench provided for tightening into place.

## GCX® Alarm Mounting Bracket Assembly

For proper use, consult GCX Corporation installation guide(s). www.gcx.com

REF 8208G GCX Corporation Alarm Mounting Bracket Assembly

Note: Use Allen wrench provided for tightening into place.