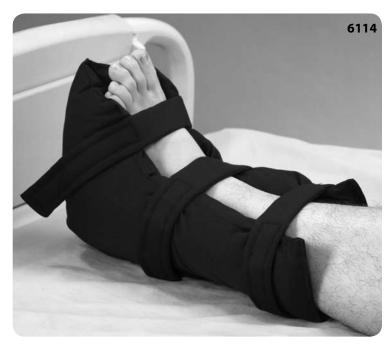

## **QUILTED LONG BOOT**

The Posey Quilted Long Boot offloads the heel and helps protect heels, ankles, and calves from skin irritation. Intended for use by patients who are seated or in bed. The boot helps reduce pressure on the heel by dispersing weight evenly along the calf. The protectors are filled with polyester fiber, covered with a cotton fabric, and have three padded adjustable straps with hook and loop closures. Machine washable and one size fits most applications. One pair per package.

**EEF 6113** Pastel Plaid, 14"L x 9" H (36 cm x 23 cm)

**EF 6114** Solid Navy, 14"L x 9" H (36 cm x 23 cm)