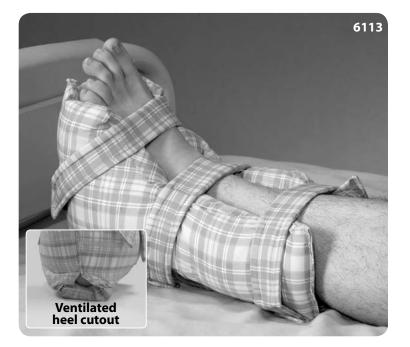

## **QUILTED LONG BOOT**

The Posey Quilted Long Boot offloads the heel and helps protect heels, ankles, and calves from skin irritation. Intended for use by patients who are seated or in bed. The boot helps reduce pressure on the heel by dispersing weight evenly along the calf. The protectors are filled with polyester fiber, covered with a cotton fabric, and have three padded adjustable straps with hook and loop closures. Machine washable and one size fits most applications. One pair per package.

**EEF 6113** Pastel Plaid, 14"L x 9" H (36 cm x 23 cm)

**EF 6114** Solid Navy, 14"L x 9" H (36 cm x 23 cm)