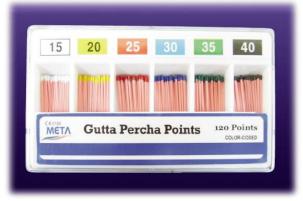

# **Gutta Percha**

## **Gutta Percha Points**

## Made from the Finest Gutta Percha Uniformly Hand Rolled

- Combination of stiff and flexible properties provide ideal working qualities
- Uniform and non-distorting crimp
- Excellent radiopacity
- Long shelf life and freshness assured
- Suitable for vertical and lateral condensation
- Variety in the selection of sizes and packaging available

#### Available Packaging: Spill proof (6 Compartment Dispenser) Packaging Code: P.21 15 20 25 30 35 40 Points: 120 points Order Code: GPCB L x W x H: 80x51x16(mm) Color Coded: Yes META Gutta Percha Points Length Marked: No Sizes: Standard & Non Standard Vials (6 Round Vials) Packaging Code: P.31 Points: 120 points Order Code: GPCV 45.0 L x W x H: 80x51x16(mm) Color Coded: Yes Length Marked: No Standard & Non Standard Sizes: .04 Taper Gutta Percha Packaging Code: P.21 15 20 25 30 35 40 Points: 60 points Order Code: GP04 L x W x H: 80x51x16(mm) Color Coded: Yes Length Marked: Yes ETΛ Sizes: ISO #15 - 80 .06 Taper Gutta Percha Packaging Code: P.21 15 20 25 30 35 40 Points: 60 points Order Code: GP06 L x W x H: 80x51x16(mm) Color Coded: Yes Length Marked: Yes Sizes: ISO #15 - 80 Endo Organizer (Spill proof 12 Compartments) Packaging Code: P.11 Points: 240 points Order Code: ENDOGP