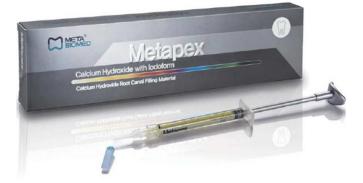

| Points:<br>Order Code:<br>L x W x H:<br>Color Code:<br>Sizes:<br>Packaging Code:<br>Points:<br>Order Code:<br>L x W x H:<br>Color Code:<br>Sizes:<br>Compartments)<br>Packaging Code:<br>Points:<br>Order Code:<br>L x W x H:<br>Color Code:<br>L x W x H: | 180 points<br>PP180<br>120x54x12(mm)<br>No<br>Non-Standard<br>P.61<br>200 points<br>PP200<br>162x54x11(mm)<br>No<br>Standard & Non-Standard<br>P.11<br>480 points<br>ENDOPP<br>110x110x30(mm)<br>Yes<br>ISO #15/40 (assorted only) |

## **Calcium Hydroxide with Iodoform** Root Canal Filling Material with Excellent Radiopacity



## Applications:

- Apexification
- Exposed pulp in pulp capping and pulpotomy
- Leaking canal
- Root canal filling

## Advantages:

- Excellent antibacterial effect and radiopacity
- Premixed paste
- Syringe type for easy delivery of the paste directly the canal
- Disposable tips for prevention of cross-contamination

## Components:

- 2.2g paste in a syringe
- 20 disposable tips
- One ring rotator for direction control of the tip
- Dimension: 228x61x22(mm)
- Veight: 83g

## **Clinical Cases**

#### Apexification



Pulp necrosis on #21 of an 8 year-old boy took place by trauma.



About 1 year after Metapex treatment

#### Root Resorption



Internal resorption on disto-lingual root



Root perforation by inflammatory resorption

## Directions:

- 1. After root canal preparation, clean