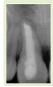

Mandibular left 1st molar, 'S' curved dentilingual canal

Mandibular left 2nd molar, C-shape canal

Maxillary right 1st molar, mesiobuccal curved canal

Mandibular left 1st molar, 4 canals

Mandibular right 2nd molar, mesial lateral canal, distal hook shape