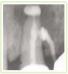

## **Gutta Percha Obturation**

Maxillary right central incisor, after apexification

Mandibular left 1st molar, after transplantation, C-shape

Maxillary right 2nd premolar, 3 canals with post

Mandibular left 1st molar, mesial 4 orifices

Mandibular left 1st molar, 'S' curved dentilingual canal

Mandibular left 2nd molar, C-shape canal

Maxillary right 1st molar, mesiobuccal curved canal

Mandibular left 1st molar, 4 canals

Mandibular right 2nd molar, mesial lateral canal, distal hook shape