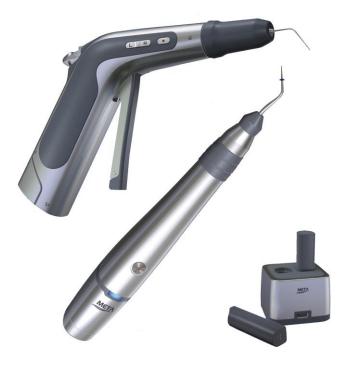

## **Cordless Gutta Percha Obturation Systems**

## Unique Benefits

- New Slim design allows better control and excellent tactile feedback.
- Easy to Master 3-dimentional filling technique.
- Excellent apical control and obturation of anatomically complicated canals
- Low voltage enables safe operation.
- Extra standby battery offers instant power when needed.

## Components

### Pen Set

Master Pen

**Gun Set** 

Amaster Gun

Heat Insulator

## **Reorder Parts**

Master Charger & Battery Gun Needles

Master Battery

#### Pen Tips (XF,F,FM,M,ML)

Gun Needles (20,23,25ga) Gutta Perchas