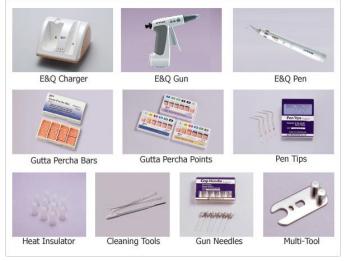

## Components

### Pen Set

Master Pen

**Gun Set** 

Amaster Gun

Heat Insulator

## **Reorder Parts**

Master Charger & Battery Gun Needles

Master Battery

#### Pen Tips (XF,F,FM,M,ML)

Gun Needles (20,23,25ga) Gutta Perchas

#### Components: