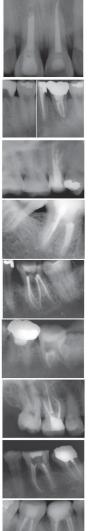

## **Gutta Percha Obturation**

Maxillary right central incisor, after apexification

Mandibular left 1st molar, after transplantation, C-shape

Maxillary right 2nd premolar, 3 canals with post

Mandibular left 1st molar, mesial 4 orifices

Mandibular left 1st molar, 'S' curved dentilingual canal

Mandibular left 2nd molar, C-shape canal

Maxillary right 1st molar, mesiobuccal curved canal

Mandibular left 1st molar, 4 canals

Mandibular right 2nd molar, mesial lateral canal, distal hook shape