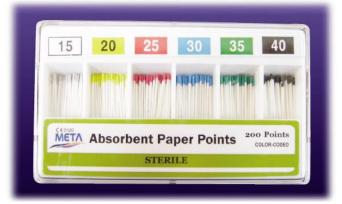

# Paperpoints

## **Absorbent Paperpoints**

## Hand Rolled for Extra Absorbency

- Rigid enough to insert in canals without curling or bending
- 1 Rolled firmly to hold shape when withdrawn from the canal
- Highly absorbent
- ~ Sterilized individual packages
- ~ Variety sizes and packages available