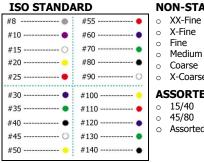

#### Available Sizes: ISO STANDARD

#### NON-STANDARD

- X-Fine
- Fine-Fine
  Modium Fine
- Medium-Fine
- o Fine
- o Fine-Medium

#### ASSORTED

- o **15/40**
- o 45/80
- Assorted (XF-M)

- 8 -

- Medium
- Medium-Large
- Large
- X-Large