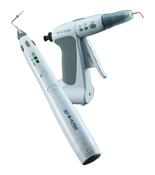

## **Cordless Gutta Percha Obturation Systems**

## Unique Benefits

- New Slim design allows better control and excellent tactile feedback.
- Easy to Master 3-dimentional filling technique.
- Excellent apical control and obturation of anatomically complicated canals
- Low voltage enables safe operation.
- Extra standby battery offers instant power when needed.

## **Cordless Gutta Percha Obturation System**

#### Advantages:

- Easy & Quick obturation
- Accurate and predictable filling
- Excellent apical control to achieve 3-dimensional hermetic sealing
- Two independent and efficient cordless units
- Mobility without limitation from wall sockets
- No more tangled and straightening cords during operation
- Lowest prices from the replacement parts