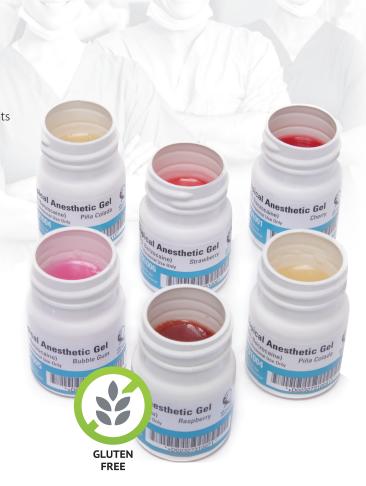

## TOPICAL ANESTHETIC GEL

Contains 20% Benzocaine for maximum strength pain relief while fast working to quickly relieve patient discomfort. Gluten-Free.

| FEATURES       | BENEFI15                              |  |
|----------------|---------------------------------------|--|
| 6 Flavors      | Great tasting and pleasing to patient |  |
| Fast Working   | Quickly relieves patient discomfort   |  |
| 20% Benzocaine | Maximum strength pain relief          |  |

| CODE     | DESCRIPTION | QTY         |
|----------|-------------|-------------|
| 2731001Q | Cherry      | 1 oz bottle |
| 2731002Q | Mint        | 1 oz bottle |
| 2731004Q | Piña Colada | 1 oz bottle |
| 2731005Q | Bubble Gum  | 1 oz bottle |
| 2731006Q | Strawberry  | 1 oz bottle |
| 2731007Q | Raspberry   | 1 oz bottle |