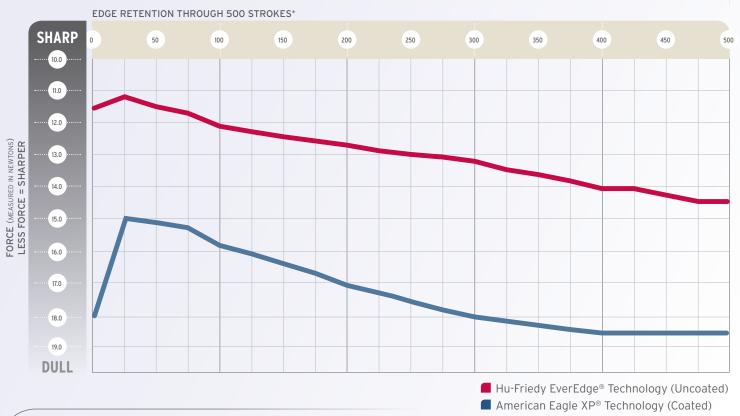

## THE SCIENCE OF SHARP

Independent testing was conducted by CATRA, a specialized blade laboratory. They evaluated Hu-Friedy EverEdge scalers alongside American Eagle XP coated scalers. What we learned: EVEREDGE TECHNOLOGY IS...

30% 28% 17% OUT OF THE BOX

SHARPER SHARPER **AFTER 500 STROKES** 

SHARPER AFTER 500 STROKES THAN THE COMPETITOR'S SCALER **RIGHT OUT OF THE BOX** 