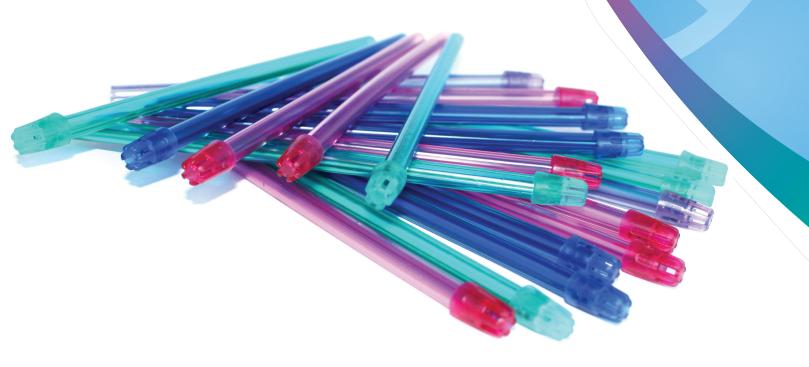

The next step in this complete line of product essentials, Medicom is proud to introduce a new range of options in saliva ejectors. Medicom SafeBasics Saliva Ejectors are made from high quality materials and are designed to ensure protection that you can always count on, with the latest engineering advances, new colours, new scents, new packaging with 5 extra in every pack.

### Medicom SafeBasics Saliva Ejectors: New Line offers a range of colours and scent innovation to suit every need.

New, attractive colours in blue, pink and lavender that can compliment office decor and add a little brightness to the day. New scented mint and strawberry saliva ejectors use the latest in flavor technology through the infusion of essential oils into the plastic resin. As market leaders, we are the first to offer strawberry scent in North America.

### **NEW colours**

710 Clear blue with blue tip

711 Clear pink with pink tip

Clear lavender with lavender tip

**NEW** scents

713 Mint scented Green with green tip

714 Strawberry scented Pink with pink tip

First To Market