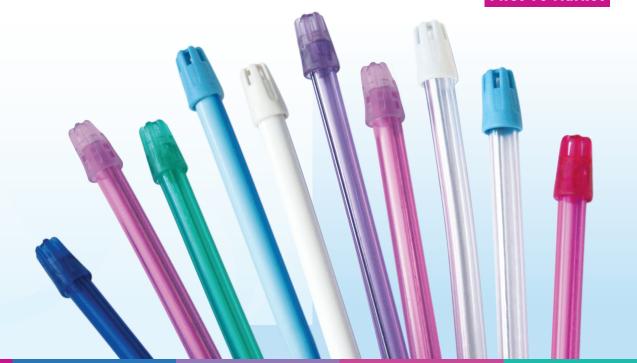

### Medicom SafeBasics Saliva Ejectors: New Line offers a range of colours and scent innovation to suit every need.

New, attractive colours in blue, pink and lavender that can compliment office decor and add a little brightness to the day. New scented mint and strawberry saliva ejectors use the latest in flavor technology through the infusion of essential oils into the plastic resin. As market leaders, we are the first to offer strawberry scent in North America.

### **NEW colours**

710 Clear blue with blue tip

711 Clear pink with pink tip

Clear lavender with lavender tip

**NEW** scents

713 Mint scented Green with green tip

714 Strawberry scented Pink with pink tip

First To Market