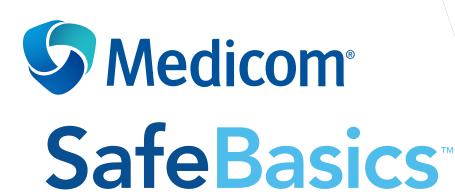

Saliva Ejectors

New colours, new scents, new packaging

Latest in engineering advances

Superior price-value equation

The next step in this complete line of product essentials, Medicom is proud to introduce a new range of options in saliva ejectors. Medicom SafeBasics Saliva Ejectors are made from high quality materials and are designed to ensure protection that you can always count on, with the latest engineering advances, new colours, new scents, new packaging with 5 extra in every pack.

### Medicom SafeBasics Saliva Ejectors: New Line offers a range of colours and scent innovation to suit every need.

New, attractive colours in blue, pink and lavender that can compliment office decor and add a little brightness to the day. New scented mint and strawberry saliva ejectors use the latest in flavor technology through the infusion of essential oils into the plastic resin. As market leaders, we are the first to offer strawberry scent in North America.