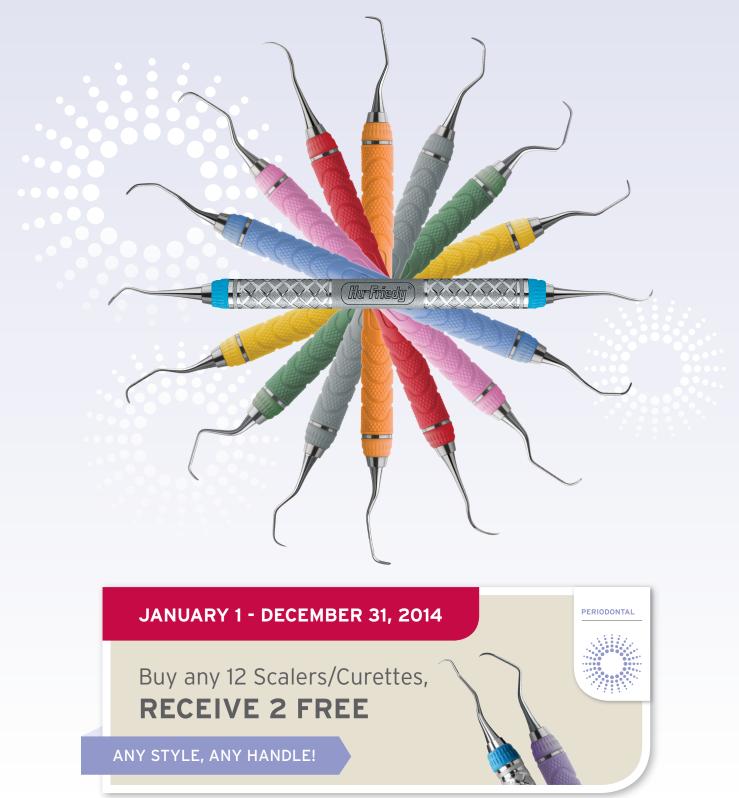

# THE YEAR OF THE SCALER

## WHAT'S HOT IN HU-FRIEDY SCALERS?

#### 8 COLORS, 80 PATTERNS

- EverEdge technology keeps working ends sharper longer
- Lightweight, ergonomic handles
- Color-coded system to easily identify scalers and curettes