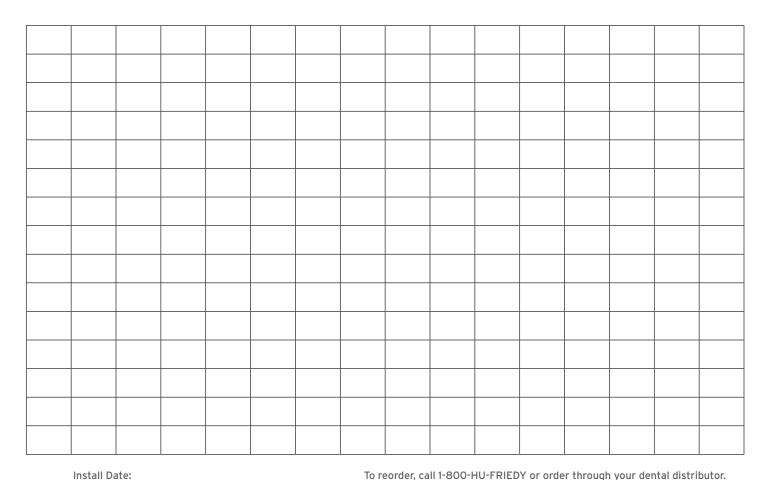

Use the chart below to monitor the volume of water used through the unit. The chart includes 240 boxes to represent the 240-liter lifespan of the filter. Check off a box in the chart for each liter of water that flows through the filter. Once the chart is filled, you should replace your Hu-Friedy Waterline Filter.