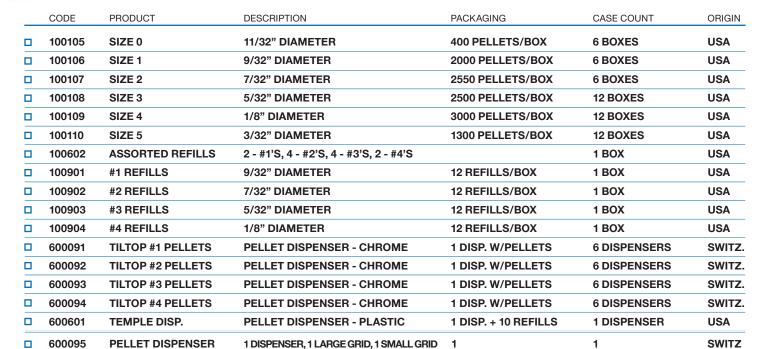

| CODE   | PRODUCT          | DESCRIPTION                             | PACKAGING | CASE COUNT | ORIGIN |
|--------|------------------|-----------------------------------------|-----------|------------|--------|
| 600095 | PELLET DISPENSER | 1 DISPENSER, 1 LARGE GRID, 1 SMALL GRID | 1         | 1          | SWITZ  |