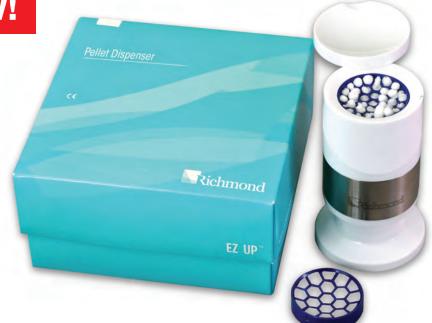

EZ UP® Pellet Dispensers

Safe and Simple Dispenser for Cotton Pellets

- Innovative design
- Gravity-based expulsion system
- High chemical resistant materials
- Simple to use and easy to disinfect
- Dispenses pellet sizes #1 through #5
- Interchangeable size grid

EZ UP® Pellet Dispenser for sizes #1 through #5

All products must be ordered in full case quantities. Please contact Richmond Dental customer service for information about quantity discounts and product category discounts.