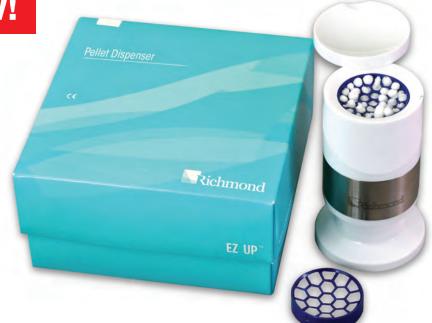

■ EZ UP® Pellet Dispenser for sizes #1 through #5

All products must be ordered in full case quantities. Please contact Richmond Dental customer service for information about quantity discounts and product category discounts.

EZ UP® Pellet Dispensers

Safe and Simple Dispenser for Cotton Pellets

- Innovative design
- Gravity-based expulsion system
- High chemical resistant materials
- Simple to use and easy to disinfect
- Dispenses pellet sizes #1 through #5
- Interchangeable size grid