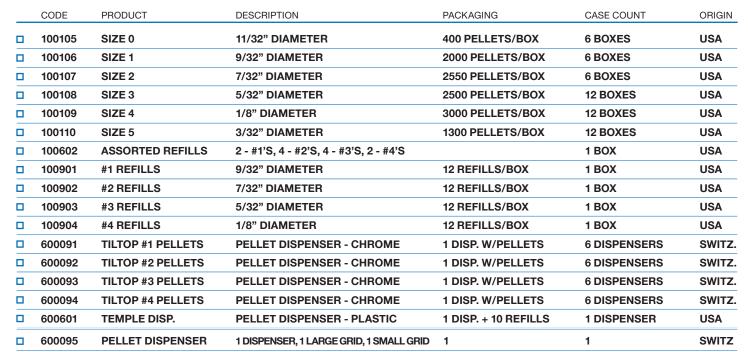

| CODE   | PRODUCT          | DESCRIPTION                             | PACKAGING | CASE COUNT | ORIGIN |
|--------|------------------|-----------------------------------------|-----------|------------|--------|
| 600095 | PELLET DISPENSER | 1 DISPENSER, 1 LARGE GRID, 1 SMALL GRID | 1         | 1          | SWITZ  |