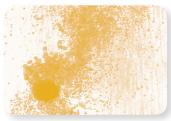

Shock Treatment

2 SHOCK TABLETS
INCLUDED WITH EACH BOX

Visit us online at **Sterisil.com** 

## PROTECT YOUR PATIENTS AND STAFF AGAINST BACTERIA

Citrisil<sup>™</sup> is the only all-in-one shock and daily maintenance dental waterline tablet. Use the orange shock tablet in your lines monthly; allowing it to work overnight to kill pre-existing odor causing bacteria. Use the white or blue maintenance tablet in your bottle daily to continuously clean and maintain dental waterlines. Drop in a new maintenance tablet every time a bottle is refilled. The tablet effervesces and continually stays in the lines to prevent bacteria growth while also being safe for patients and staff.