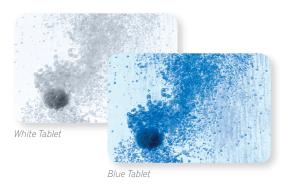

## PROTECT YOUR PATIENTS AND STAFF AGAINST BACTERIA

Citrisil<sup>™</sup> is the only all-in-one shock and daily maintenance dental waterline tablet. Use the orange shock tablet in your lines monthly; allowing it to work overnight to kill pre-existing odor causing bacteria. Use the white or blue maintenance tablet in your bottle daily to continuously clean and maintain dental waterlines. Drop in a new maintenance tablet every time a bottle is refilled. The tablet effervesces and continually stays in the lines to prevent bacteria growth while also being safe for patients and staff.