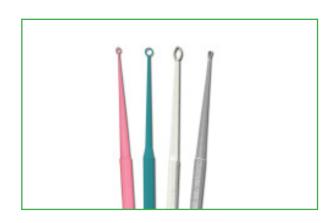

# **Ear Curettes**

**Ear Curette Child** Cat. # 6690 PINK 2mm

**Ear Curette Spoon** Cat. # 6620 GRAY 2mm

**Ear Curette Oval** Cat. # 6610 WHITE 4mm

**Ear Curette Round** Cat. # 6600 TURQUOISE 3mm

### **COLOR CODED**

Color coded for easy size and reorder identification 50 individual curettes per box

Joining Forces to Serve the Healthcare Community

For more information, contact your HealthLink sales representative or call 800-638-2625. email: HLKCustomerSvc@Clorox.com visit us: www.hlk.cc 3611 St. Johns Bluff Rd South Ste 1, Jacksonville, FL 32224