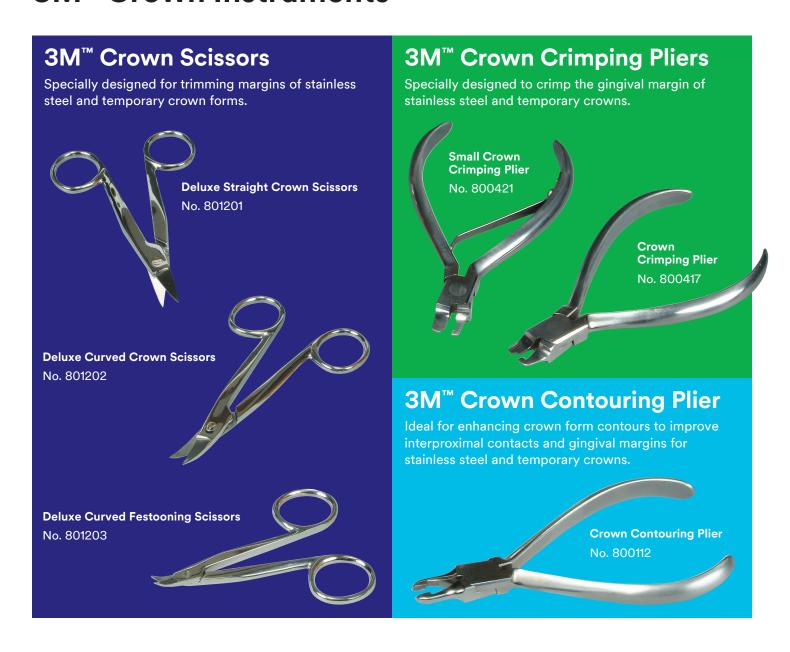

| Short or<br>long term | Permanent | Molar and bicuspid      | <ul> <li>Shallow occlusal anatomy/less tooth reduction</li> <li>Thick occlusal surface to prevent bite-through</li> <li>Parallel walls</li> <li>Pre-trimmed to optimum length and contour</li> </ul>                                                                                  |
|                                                            |                       | Primary   | Anterior and molar      |                                                                                                                                                                                                                                                                                       |

## 3M™ Crown Instruments



## 3M.com/Dental



3M Oral Care 2510 Conway Avenue St. Paul, MN 55144-1000 USA

Phone 1-800-634-2249 Web 3M.com/dental 3M Canada Post Office Box 5757 London, Ontario N6A 4T1 Canada

Phone 1-888-363-3685