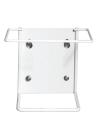

#### 3-in-1 Universal Sani-Bracket®

Attach Sani-Cloth® and Sani-Hands® canisters to walls or equipment for convenient access: customize with product specific labels.

Item # P010900 (10 pack) Item # P010901 (1 pack)