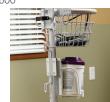

### Sani-Bracket® Deluxe Multi-Canister Floor Stand

Place in entryways and other high traffic areas. Holds up to 5 canisters

Item # P013600