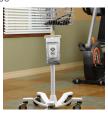

### Sani-Bracket® Deluxe Multi-Canister Floor Stand

Place in entryways and other high traffic areas. Holds up to 5 canisters

Item # P013600