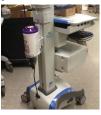

## Sani-Cloth® AF3 Portable Pack Bracket

Attaches the portable pack to mobile equipment for ease of use and accessibility

Item # P013200