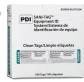

# Sani-TAG™ Equipment ID System (Clean Tags)

Adheres to equipment to help staff easily identify it as clean: removes easily and does not leave a sticky residue. Meets regulatory and accreditation standards for identifying clean vs. dirty equipment

Item # P012200