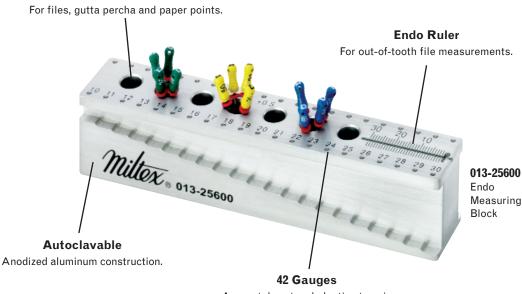

## ENDO MEASURING BLOCK

Seven Storage Areas

Accurately set endodontic stops in 0.5mm increments.

Designed to accurately set stops for all endodontic files, the Endo Measuring Block from Miltex, Inc. is made from anodized aluminum and is autoclavable by any method. The 42 gauges allow precise placement of stops from 10mm to 30mm in 0.5mm increments and can also be used to size gutta percha and paper points. The seven storage areas are ideal for storing files, gutta percha and paper points, while the endo ruler allows accurate out-of-tooth file measurements.